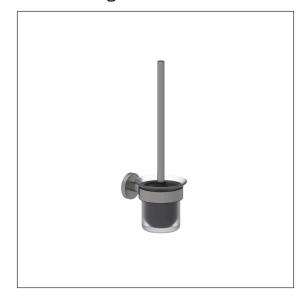

#### Product image

#### **Product description**

- $\boldsymbol{\cdot}$  Inox Care as a robust and timeless classic with bacteriostatic properties
- $\boldsymbol{\cdot}$  centered brush position
- toilet brush holder removable for cleaning
- with removable black brush head Ø 70 mm
- with plastic damping ring
- $\cdot \ \text{for wall mounting} \\$
- with stainless steel roses Ø 55mm for concealed screw fixing
- $\cdot$  supplied with fixing material