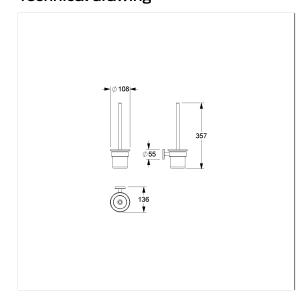

## Technical drawing

## **Technical specifications**

| Product group | 5600                                                |
|---------------|-----------------------------------------------------|
| Product       | Toilet brush set                                    |
| Length        | 350 mm                                              |
| Width         | 110 mm                                              |
| Height        | 145 mm                                              |
| Material      | stainless steel, material No. 1.4401 (A4, AISI 316) |
| Surface       | brushed finish                                      |
| Colour        | Stainless steel (009)                               |
|               |                                                     |