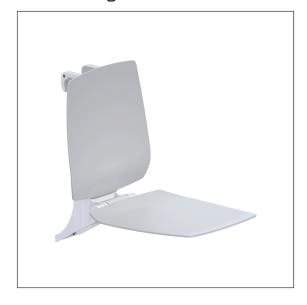

#### Product image

#### **Product description**

- $\boldsymbol{\cdot}$  Ascento as Modular Seating Solution, expandible and combinable
- for hanging in Cavere Care Shower handrails
- ergonomic formed seat and backrest with rounded outer edges
- · with adjustable brake
- · locked in place in vertical position
- $\cdot$  for top edge of shower handrail 850mm the seat height corresponds 460 mm (DIN18040 und ÖNORM B1600)
- · concealed screw fixing