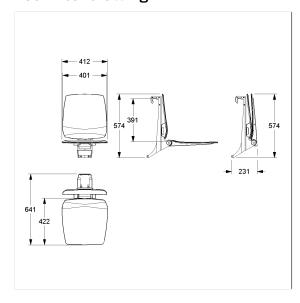

#### **Technical specifications**

| Product group  | 8700                                                 |
|----------------|------------------------------------------------------|
| Product        | Hanging seat, with Backrest                          |
| Compatible for | for Cavere Care                                      |
| Length         | 412 mm                                               |
| Height         | 574 mm                                               |
| Width          | 640 mm                                               |
| Material       | Polypropylene, support bracket and suspension device |
|                | made of aluminium                                    |
| Surface        | matt                                                 |
| Colour         | available in Ascento colours                         |
| Loading        | max. 150 kgs                                         |
|                |                                                      |

### Technical drawing