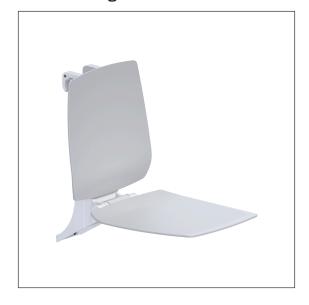

#### Product image

#### **Product description**

- $\boldsymbol{\cdot}$  Ascento as Modular Seating Solution, expandible and combinable
- for hanging in Cavere Care Shower handrails
- ergonomic formed seat and backrest with rounded outer edges
- · with adjustable brake
- · locked in place in vertical position
- $\cdot$  for top edge of shower handrail 850mm the seat height corresponds 460 mm (DIN18040 und ÖNORM B1600)
- · concealed screw fixing