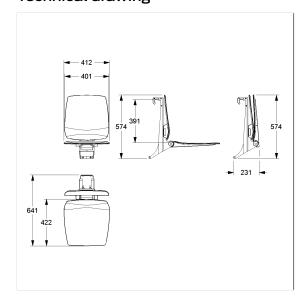

#### Technical specifications

| Product group  | 8700                                                 |
|----------------|------------------------------------------------------|
| Product        | Hanging seat, with Backrest                          |
| Compatible for | for Cavere Care                                      |
| Length         | 412 mm                                               |
| Height         | 574 mm                                               |
| Width          | 640 mm                                               |
| Material       | Polypropylene, support bracket and suspension device |
|                | made of aluminium                                    |
| Surface        | matt                                                 |
| Colour         | available in Ascento colours                         |
| Loading        | max. 150 kgs                                         |
|                |                                                      |

### Technical drawing