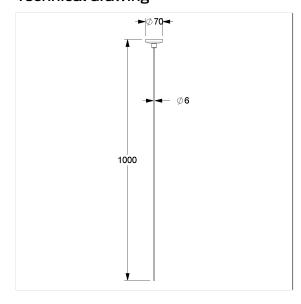

### **Technical specifications**

| Product group | 2010                                         |
|---------------|----------------------------------------------|
| Product       | Ceiling support                              |
| Length        | 1000 mm                                      |
| Material      | aluminium                                    |
| Surface       | scratch-resistant powder coating             |
| Diameter      | 6 mm                                         |
| Colour        | available in Dark grey (018) and White (019) |
| Loading       | max. 30 kgs                                  |
|               |                                              |

### Technical drawing