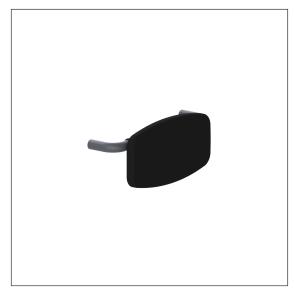

#### **Product image**

## **Technical specifications**

| Product group | 7000                                                 |
|---------------|------------------------------------------------------|
| Product       | Backrest, adjustable                                 |
| Length        | 150 mm                                               |
| Width         | 692 mm                                               |
| Height        | 210 mm                                               |
| Diameter      | 32 mm                                                |
| Material      | stainless steel, material No. 1.4301 (A2, AISI 304), |
|               | padded made of PUR integral foam                     |
| Surface       | scratch-resistant powder coating with antibacterial  |
|               | protection (except 091 Carbon black)                 |
| Colour        | available in Cavere colours, padded, colour black    |