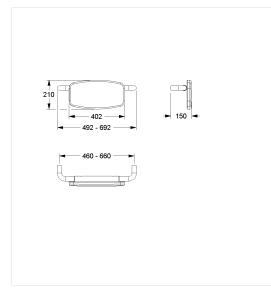

## **Technical drawing**

## **Technical specifications**

| Product group | 7000                                                 |
|---------------|------------------------------------------------------|
| Product       | Backrest, adjustable                                 |
| Length        | 150 mm                                               |
| Width         | 692 mm                                               |
| Height        | 210 mm                                               |
| Diameter      | 32 mm                                                |
| Material      | stainless steel, material No. 1.4301 (A2, AISI 304), |
|               | padded made of PUR integral foam                     |
| Surface       | scratch-resistant powder coating with antibacterial  |
|               | protection (except 091 Carbon black)                 |
| Colour        | available in Cavere colours, padded, colour black    |