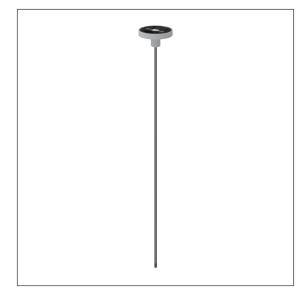

## Product image

## **Technical specifications**

| Product group | 2010                                         |
|---------------|----------------------------------------------|
| Product       | Ceiling support                              |
| Length        | 500 mm                                       |
| Material      | aluminium                                    |
| Surface       | scratch-resistant powder coating             |
| Diameter      | 6 mm                                         |
| Colour        | available in Dark grey (018) and White (019) |
| Loading       | max. 30 kgs                                  |
|               |                                              |

#### **Product description**

- Special Care PSY used to reduce the risk of suicide
- release function activated before reaching the load of 25kg  $\,$
- $\boldsymbol{\cdot}$  Reusable by clipping on
- $\boldsymbol{\cdot}$  for Special Care PSY shower curtain rails made of aluminium
- can be shortened (length)
- for fixing on connection thread of the shower curtain rail
- with plastic rose Ø 70mm for concealed screw fixing
- In case of lightweight partition walls a backfill made of min. 20mm hardwood is needed
- supplied with stainless steel Torx screw sØ 6 x 70 mm and plugs