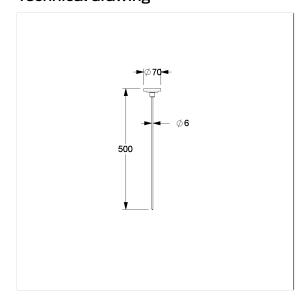

#### Technical drawing

## **Technical specifications**

| Product group | 2010                                         |
|---------------|----------------------------------------------|
| Product       | Ceiling support                              |
| Length        | 500 mm                                       |
| Material      | aluminium                                    |
| Surface       | scratch-resistant powder coating             |
| Diameter      | 6 mm                                         |
| Colour        | available in Dark grey (018) and White (019) |
| Loading       | max. 30 kgs                                  |
|               |                                              |