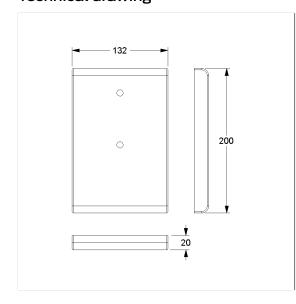

# Product data sheet

# Care Solutions

Nylon Care Mounting plate

Article number: 0448260019



### Product image



### Technical specifications

| 2000                                                  |
|-------------------------------------------------------|
| Mounting plate                                        |
| polyamide                                             |
| high gloss                                            |
| in front of the wall with panels without backfill and |
| lightweight partition walls                           |
| available in nylon colours                            |
|                                                       |

# Technical drawing



### **Product description**

- Nylon Care a well-tried and proven product family with a wide range of variants, three product series suiting many different requirements
- · suitable for:

Inox Care lift-up shower seats

Nylon Care 300 and Nylon Care 400 lift-up shower seats

Nylon Care 300 shower guard rail

- concealed screw fixing
- $\boldsymbol{\cdot}$  with non-corrosive steel core throughout
- $\boldsymbol{\cdot}$  Supplied with mounting material for fixing the hinge to the mounting plate
- The mounting set for fixing the mounting plate to the wall is not included in the scope of delivery and must be determined according to the wall condition and ordered separately