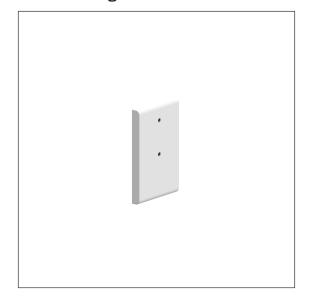

# Product data sheet

# Care Solutions

Nylon Care Mounting plate

Article number: 0448260019



### Product image



### Technical specifications

| 2000                                                  |
|-------------------------------------------------------|
| Mounting plate                                        |
| polyamide                                             |
| high gloss                                            |
| in front of the wall with panels without backfill and |
| lightweight partition walls                           |
| available in nylon colours                            |
|                                                       |

# Technical drawing



### **Product description**

- Nylon Care a well-tried and proven product family with a wide range of variants, three product series suiting many different requirements
- · suitable for:

Inox Care lift-up shower seats

Ny