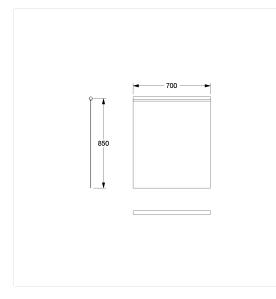

### **Technical specifications**

| Product group | 1900                                     |  |  |
|---------------|------------------------------------------|--|--|
| Product       | Shower guard rail                        |  |  |
| Width         | 850 mm                                   |  |  |
| Length        | 700 mm                                   |  |  |
| Material      | Polyester                                |  |  |
| Colour        | available in the shower curtains colours |  |  |
|               |                                          |  |  |

### Technical drawing