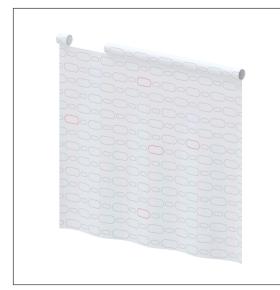

### Product image

NORMBAU

PASSION FOR CARE

### **Product description**

- antibacterial and fungicidal
- $\cdot\,$  for Cavere Care shower guard rails
- $\cdot\,$  washable at 40°C and suitable for disinfection up to 60°C
- quick drying and water repellent
- hemmed and with a sewn in coated lead band
- with velcro fastening
- available in following shower curtain colours: colour 019 - white with structure colour 051 - white with oval pattern colour 052 - grey with oval pattern
- colour 054 white with diagonal stripes
- colour 059 white Trevira CS
- white made of Trevira CS material (059) additionally flame retardant according to DIN 4102, building material category B1,
- $\cdot$  colour pattern available upon request
- upon request available in different lenghts