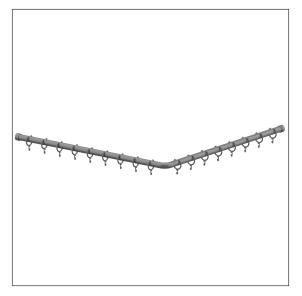

#### **Product image**

### **Technical specifications**

| Product group     | 3800                                    |
|-------------------|-----------------------------------------|
| Product           | Shower curtain rail, with curtain rings |
| Form              | L-shaped                                |
| Axle dimension a1 | 1000 mm                                 |
| Axle dimension a2 | 1000 mm                                 |
| Material          | polyamide                               |
| Surface           | high gloss                              |
| Diameter          | 34 mm                                   |
| Colour            | available in nylon colours              |
|                   |                                         |

## **Product description**

- Nylon Care a well-tried and proven product family with a wide range of variants, three product series suiting many different requirements
- can be shortened (length)
- with connection thread for ceiling support, ceiling support has to be ordered separately.
- $\cdot\,$  Nylon curtain rings corresponding to to colour tone of the hower curtain
- Wall connection with axial fixing screw
- In case of lightweight partition walls a backfill made of min. 20mm hardwood is needed
- $\cdot\,$  expandable with Care shower curtains
- $\cdot\,$  supplied with stainless steel Torx screw sØ 6 x 70 mm and plugs
- $\cdot\,$  upon request available in different lenghts