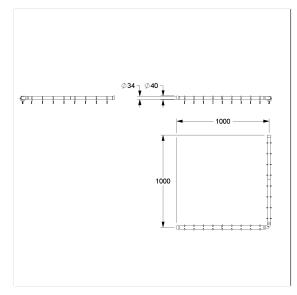

### **Technical specifications**

| Product group     | 3800                                    |
|-------------------|-----------------------------------------|
| Product           | Shower curtain rail, with curtain rings |
| Form              | L-shaped                                |
| Axle dimension a1 | 1000 mm                                 |
| Axle dimension a2 | 1000 mm                                 |
| Material          | polyamide                               |
| Surface           | high gloss                              |
| Diameter          | 34 mm                                   |
| Colour            | available in nylon colours              |
|                   |                                         |

### **Technical drawing**