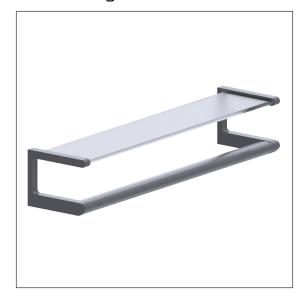

# Care Solutions - Cavere Care Accessories

NORMBAU PASSION FOR CARE

Cavere Care Glass shelf, with Grab bar

Article number: 7510260095

## Product image

### **Product description**

- Cavere Care as an award-winning product family with excellent design for all requirements
- · Ergonomic grab bar due to trigonometric grip contour
- suitable for installation in front of wall-mounted mirrors with a width of 600mm
- · Glass panel with a thickness of 8mm and rounded edges
- for wall mounting
- concealed screw fixing
- supplied with stainless steel Torx screws Ø 5 x 60 mm and plugs