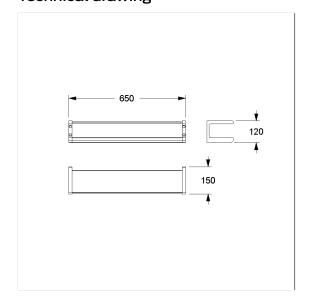

### Technical specifications

| Product group | 7010                                                  |
|---------------|-------------------------------------------------------|
| Product       | Glass shelf, with Grab bar                            |
| Length        | 650 mm                                                |
| Width         | 150 mm                                                |
| Height        | 120 mm                                                |
| Material      | aluminium, Glass shelf                                |
| Surface       | scratch-resistant powder coating with antibacterial   |
|               | protection (except 091 Carbon black), Satinised glass |
| Colour        | available in Cavere colours                           |
|               |                                                       |

### Technical drawing