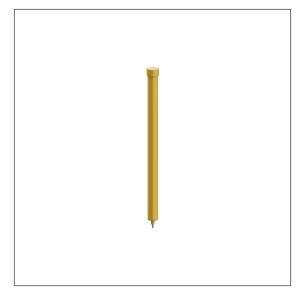

## Product image

### Technical specifications

| Product group | 3800                       |
|---------------|----------------------------|
| Product       | Ceiling support            |
| Length        | 500 mm                     |
| Material      | polyamide                  |
| Surface       | high gloss                 |
| Diameter      | 34 mm                      |
| Colour        | available in nylon colours |
|               |                            |

### **Product description**

- Nylon Care a well-tried and proven product family with a wide range of variants, three product series suiting many different requirements
- for Verso Care shower curtain rails
- · can be shortened (length)
- for fixing on connection thread of the shower curtain rail
- ceiling support with axial fixing screw
- In case of lightweight partition walls a backfill made of min. 20mm hardwood is needed
- supplied with stainless steel Torx screw sØ 6 x 70 mm and plugs