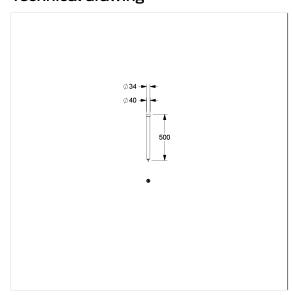

### Technical drawing

### Technical specifications

| Product group | 3800                       |
|---------------|----------------------------|
| Product       | Ceiling support            |
| Length        | 500 mm                     |
| Material      | polyamide                  |
| Surface       | high gloss                 |
| Diameter      | 34 mm                      |
| Colour        | available in nylon colours |
|               |                            |