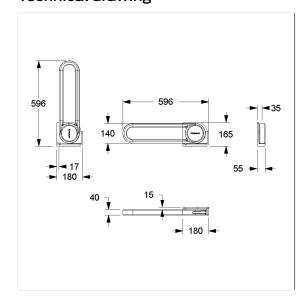

# Technical drawing

#### **Technical specifications**

| Product group | 7000                                                |
|---------------|-----------------------------------------------------|
| Product       | Lift-up support rail, for side fixing               |
| Length        | 600 mm                                              |
| Material      | aluminium                                           |
| Surface       | scratch-resistant powder coating with antibacterial |
|               | protection (except 091 Carbon black)                |
| Colour        | available in Cavere colours                         |
| Version       | right                                               |
| Loading       | max. 100 kgs                                        |
| -             |                                                     |