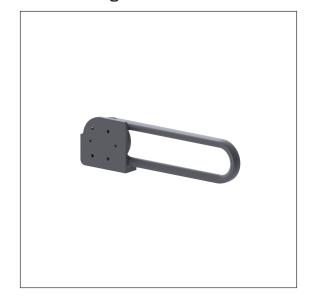

# Care Solutions - Cavere Care

Cavere Care Lift-up support rail, for side fixing

Article number: 7447214095

# Product image