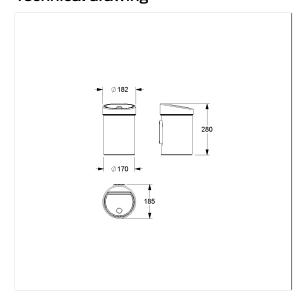

# **Technical specifications**

| Product group | 5600                                                |
|---------------|-----------------------------------------------------|
| Product       | Waste bin                                           |
| Length        | 182 mm                                              |
| Width         | 280 mm                                              |
| Height        | 185 mm                                              |
| Capacity      | 31                                                  |
| Diameter      | 182 mm                                              |
| Material      | stainless steel, material No. 1.4301 (A2, AISI 304) |
| Surface       | brushed finish                                      |
| Colour        | Stainless steel (009), Lid black                    |
|               |                                                     |

## Technical drawing