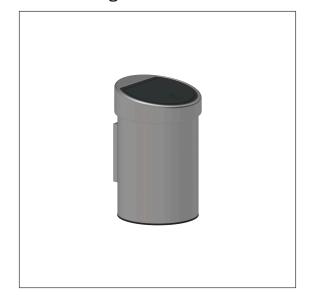

## Product image

## **Product description**

- $\boldsymbol{\cdot}$  Inox Care as a robust and timeless classic with bacteriostatic properties
- $\cdot$  removable plastic bin
- $\boldsymbol{\cdot}$  with touch opening system
- · Removable for cleaning
- $\cdot \ \text{concealed screw fixing} \\$
- with wall bracket for wall mounting, recommended fixing height to the lower edge of the waste bin is 470mm
- · alternatively application free-standing on the floor
- $\boldsymbol{\cdot}$  supplied with fixing material