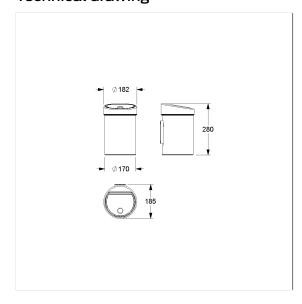

# **Technical specifications**

| Product group | 5600                                                |
|---------------|-----------------------------------------------------|
| Product       | Waste bin                                           |
| Length        | 182 mm                                              |
| Width         | 280 mm                                              |
| Height        | 185 mm                                              |
| Capacity      | 31                                                  |
| Diameter      | 182 mm                                              |
| Material      | stainless steel, material No. 1.4301 (A2, AISI 304) |
| Surface       | brushed finish                                      |
| Colour        | Stainless steel (009), Lid black                    |
|               |                                                     |

## Technical drawing