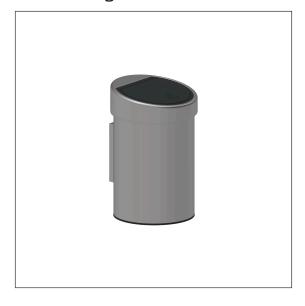

## Product image

## **Product description**

- $\boldsymbol{\cdot}$  Inox Care as a robust and timeless classic with bacteriostatic properties
- $\cdot$  removable plastic bin
- with touch opening system
- Removable for cleaning
- $\cdot \ \text{concealed screw fixing} \\$
- with wall bracket for wall mounting, recommended fixing height to the lower edge of the waste bin is 470mm
- · alternatively application free-standing on the floor
- $\boldsymbol{\cdot}$  supplied with fixing material