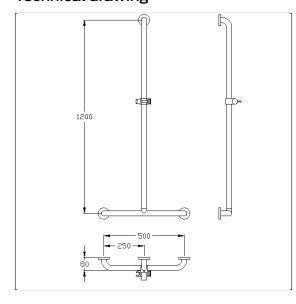

### Product image

| Product group     | 5500                                                   |
|-------------------|--------------------------------------------------------|
| Product           | Shower handrail, with shower head rail                 |
| Axle dimension a1 | 500 mm                                                 |
| Axle dimension a3 | 1200 mm                                                |
| Fixing type       | rosettes mounting                                      |
| Fixing points     | 3 Piece                                                |
| Diameter          | 32 mm                                                  |
| Material          | stainless steel, material No. 1.4301 (A2, AISI 304),   |
|                   | Shower head holder made of polyamide                   |
| Surface           | brushed finish                                         |
| Colour            | Stainless steel (009), shower head holder, colour dark |
|                   | grey (018)                                             |
| Version           | left and right                                         |
| Loading           | max. 175 kgs                                           |
|                   | ·                                                      |

#### Technical drawing