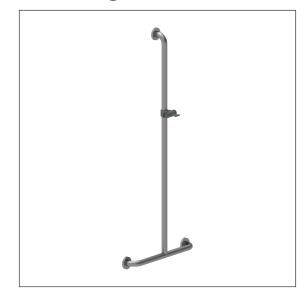

## Care Solutions - Inox Care

Inox Care Shower handrail, with shower head rail

Article number: 2062410009

### Product image

| Product group     | 5500                                                   |
|-------------------|--------------------------------------------------------|
| Product           | Shower handrail, with shower head rail                 |
| Axle dimension a1 | 500 mm                                                 |
| Axle dimension a3 | 1200 mm                                                |
| Fixing type       | rosettes mounting                                      |
| Fixing points     | 3 Piece                                                |
| Diameter          | 32 mm                                                  |
| Material          | stainless steel, material No. 1.4301 (A2, AISI 304),   |
|                   | Shower head holder made of polyamide                   |
| Surface           | brushed finish                                         |
| Colour            | Stainless steel (009), shower head holder, colour dark |
|                   | grey (018)                                             |
| Version           | left and right                                         |
| Loading           | max. 175 kgs                                           |
|                   | ·                                                      |