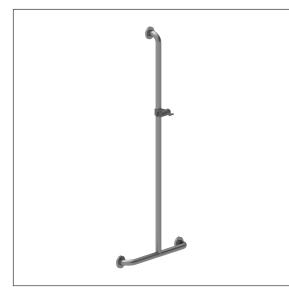

### Product image

# Care Solutions - Inox Care

Inox Care Shower handrail, with shower head rail