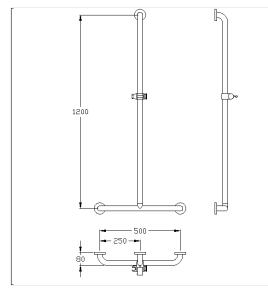

## Technical drawing

### **Technical specifications**

| Product group     | 5500                                                   |
|-------------------|--------------------------------------------------------|
| Product           | Shower handrail, with shower head rail                 |
| Axle dimension a1 | 500 mm                                                 |
| Axle dimension a3 | 1200 mm                                                |
| Fixing type       | rosettes mounting                                      |
| Fixing points     | 3 Piece                                                |
| Diameter          | 32 mm                                                  |
| Material          | stainless steel, material No. 1.4301 (A2, AISI 304),   |
|                   | Shower head holder made of polyamide                   |
| Surface           | brushed finish                                         |
| Colour            | Stainless steel (009), shower head holder, colour dark |
|                   | grey (018)                                             |
| Version           | left and right                                         |
| Loading           | max. 175 kgs                                           |
|                   |                                                        |