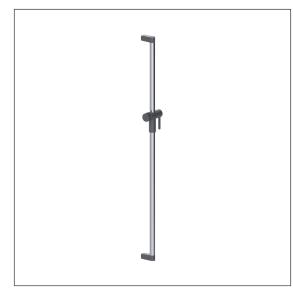

## Care Solutions - Cavere Care Chrome

# Cavere Care Chrome Shower head rail Article number: 9488119395

#### Product image



#### **Technical specifications**

| Product group     | 7000                                               |
|-------------------|----------------------------------------------------|
| Product           | Shower head rail                                   |
| Fixing type       | single-point mounting                              |
| Fixing points     | 2 Piece                                            |
| Axle dimension a1 | 1190 mm                                            |
| Material          | aluminium, wall supports and shower holder made of |
|                   | aluminium                                          |
| Surface           | chrome finish                                      |
| Version           | left and right                                     |
| Colour