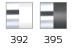

#### **Technical specifications**

| Product group     | 7000                                               |
|-------------------|----------------------------------------------------|
| Product           | Shower head rail                                   |
| Fixing type       | single-point mounting                              |
| Fixing points     | 2 Piece                                            |
| Axle dimension a1 | 1190 mm                                            |
| Material          | aluminium, wall supports and shower holder made of |
|                   | aluminium                                          |
| Surface           | chrome finish                                      |
| Version           | left and right                                     |
| Colour            | available in colours Chrome white (392) and Chrome |
|                   | metallic anthracite (395)                          |
| Loading           | max. 100 kgs                                       |
|                   |                                                    |