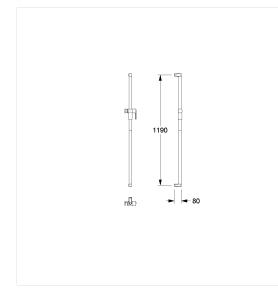

### Technical drawing

#### **Technical specifications**

| Product group     | 7000                                               |
|-------------------|----------------------------------------------------|
| Product           | Shower head rail                                   |
| Fixing type       | single-point mounting                              |
| Fixing points     | 2 Piece                                            |
| Axle dimension a1 | 1190 mm                                            |
| Material          | aluminium, wall supports and shower holder made of |
|                   | aluminium                                          |
| Surface           | chrome finish                                      |
| Version           | left and right                                     |
| Colour            | available in colours Chrome white (392) and Chrome |
|                   | metallic anthracite (395)                          |
| Loading           | max. 100 kgs                                       |
|                   |                                                    |