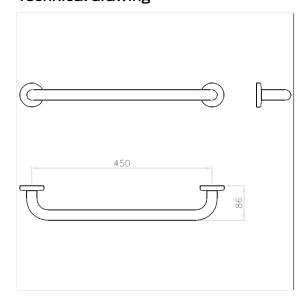

## Technical drawing

## **Technical specifications**

| Product group | 1500                       |
|---------------|----------------------------|
| Product       | Towel rail, with rosettes  |
| Length        | 520 mm                     |
| Width         | 86 mm                      |
| Height        | 70 mm                      |
| Diameter      | 26 mm                      |
| Material      | polyamide                  |
| Surface       | high gloss                 |
| Colour        | available in nylon colours |
|               | <del></del>                |