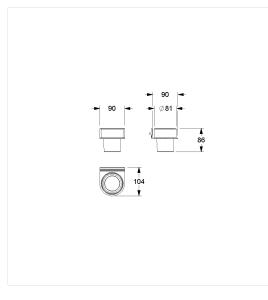

### **Technical specifications**

| Product group | 7010                                                |  |  |
|---------------|-----------------------------------------------------|--|--|
| Product       | FlexTumbler holder, with tumbler                    |  |  |
| Length        | 104 mm                                              |  |  |
| Width         | 90 mm                                               |  |  |
| Height        | 52 mm                                               |  |  |
| Material      | aluminium, tumbler made of Plastic                  |  |  |
| Surface       | scratch-resistant powder coating with antibacterial |  |  |
|               | protection (except 091 Carbon black)                |  |  |
| Colour        | available in Cavere colours                         |  |  |

## **Technical drawing**