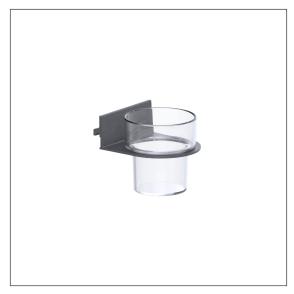

# Care Solutions - Cavere Care Accessories

Cavere Care FlexTumbler holder, with tumbler

#### Product image

#### **Product description**

- Cavere FlexCare as modular rail system for accessories
- $\cdot\,$  for hanging in Cavere FlexRail
- tumbler break-resistant
- tumbler can be removed for cleaning

|     |     |     | _   |     |
|-----|-----|-----|-----|-----|
| 091 | 092 | 093 | 095 | 096 |