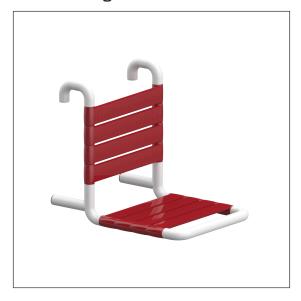

# Care Solutions - Verso Care Duo

Verso Care Duo Hanging seat

Article number: 0300771912

### Product image

### **Product description**

- Verso Care Duo facilitates orientation thanks to the high-contrast color combination
- for hanging in Cavere Care Shower handrails
- · with non-corrosive steel core throughout
- $\boldsymbol{\cdot}$  with non-slip seat and backrest by textured surface
- $\cdot$  for top edge of shower handrail 850mm the seat height corresponds 470 mm (DIN18040 und ÖNORM B1600)