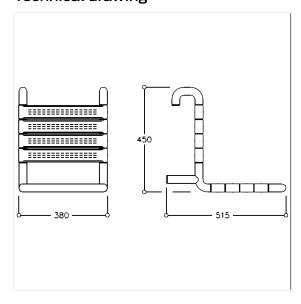

# **Technical specifications**

| Product group | 0700            |
|---------------|-----------------|
| Product       | Hanging seat    |
| Length        | 380 mm          |
| Height        | 450 mm          |
| Width         | 515 mm          |
| Material      | polyamide       |
| Surface       | high gloss      |
| Colour        | Red-White (912) |
| Loading       | max. 175 kgs    |
|               |                 |

# Technical drawing