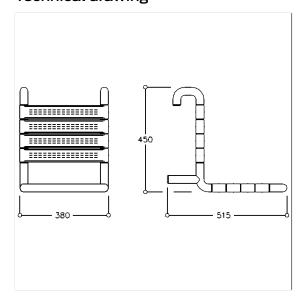

## **Technical specifications**

| Product group | 0700            |
|---------------|-----------------|
| Product       | Hanging seat    |
| Length        | 380 mm          |
| Height        | 450 mm          |
| Width         | 515 mm          |
| Material      | polyamide       |
| Surface       | high gloss      |
| Colour        | Red-White (912) |
|               |                 |

## Technical drawing