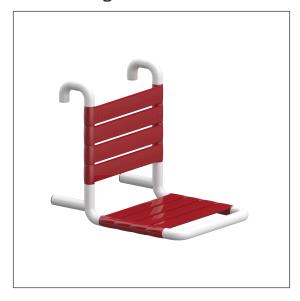

### Product image

### **Product description**

- Verso Care Duo facilitates orientation thanks to the high-contrast color combination
- for hanging in Cavere Care Shower handrails
- · with non-corrosive steel core throughout
- $\boldsymbol{\cdot}$  with non-slip seat and backrest by textured surface
- $\cdot$  for top edge of shower handrail 850mm the seat height corresponds 470 mm (DIN18040 und ÖNORM B1600)