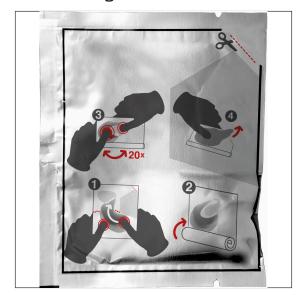

# Technical drawing

## **Product description**

- $\boldsymbol{\cdot}$  for fixing suitable products to tiles without drilling, products are marked with the adhesive symbol
- $\cdot$  can be removed without residues
- · curing time of the glue: 12 hours
- 24 months best-before date
- supplied with glue bag 11g, glue strips and cleaning cloth