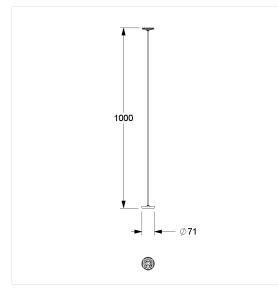

### Technical drawing

## Product description

**Technical specifications** 

1500

1000 mm

polyamide

high gloss

available in nylon colours

Ceiling support, for suspended ceiling