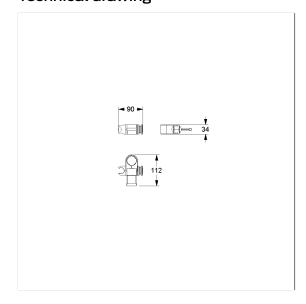

# **Technical specifications**

| Product group | 1500                       |
|---------------|----------------------------|
| Product       | Shower head holder         |
| Length        | 90 mm                      |
| Width         | 112 mm                     |
| Height        | 34 mm                      |
| Material      | polyamide                  |
| Surface       | high gloss                 |
| Colour        | available in nylon colours |
|               |                            |

## Technical drawing