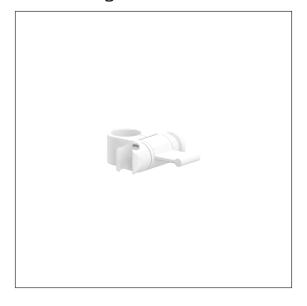

# Care Solutions - Inox Care

Inox Care Shower head holder

Article number: 0515100019

## Product image

## **Product description**

- $\boldsymbol{\cdot}$  Inox Care as a robust and timeless classic with bacteriostatic properties
- for fixing on Inox Care shower rails
- Shower head holder with easy adjustment to any height and angle, self-adjusting clamp maintenance-free
- with long operating handle and multi-purpose side hook
- Shower head holder suitable for various hand shower types