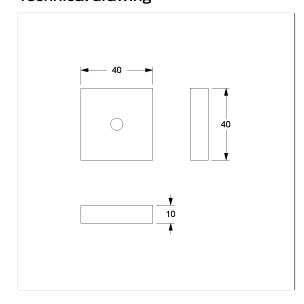

### Technical drawing

### **Technical specifications**

| Product group | 7000                                                |
|---------------|-----------------------------------------------------|
| Product       | Spacer                                              |
| Material      | aluminium                                           |
| Surface       | scratch-resistant powder coating with antibacterial |
|               | protection (except 091 Carbon black)                |
| Colour        | available in Cavere colours                         |
| -             | <del>-</del>                                        |