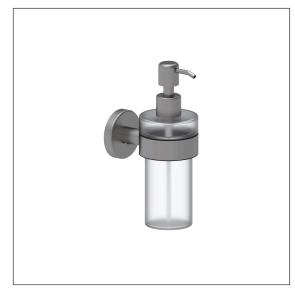

## Inox Care Soap dispenser Article number: 2290010009

#### Product image

#### **Technical specifications**

| Product group | 5600                                                       |
|---------------|------------------------------------------------------------|
| Product       | Soap dispenser                                             |
| Length        | 235 mm                                                     |
| Width         | 90 mm                                                      |
| Height        | 80 mm                                                      |
| Capacity      | 0.21                                                       |
| Material      | stainless steel, material No. 1.4301 (A2, AISI 304), Glass |
|               | bottle                                                     |
| Surface       | brushed finish, Satinised glass                            |
| Colour        | Stainless steel (009)                                      |