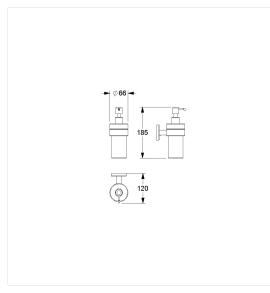

#### Technical drawing

#### **Technical specifications**

| Product group | 5600                                                       |
|---------------|------------------------------------------------------------|
| Product       | Soap dispenser                                             |
| Length        | 235 mm                                                     |
| Width         | 90 mm                                                      |
| Height        | 80 mm                                                      |
| Capacity      | 0.21                                                       |
| Material      | stainless steel, material No. 1.4301 (A2, AISI 304), Glass |
|               | bottle                                                     |
| Surface       | brushed finish, Satinised glass                            |
| Colour        | Stainless steel (009)                                      |