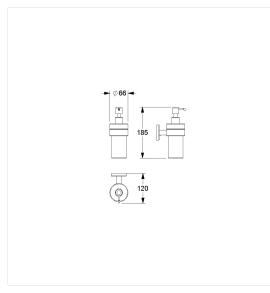

#### Technical drawing

#### **Technical specifications**

| Product group | 5600                                                       |
|---------------|------------------------------------------------------------|
| Product       | Soap dispenser                                             |
| Length        | 235 mm                                                     |
| Width         | 90 mm                                                      |
| Height        | 80 mm                                                      |
| Capacity      | 0.2 l                                                      |
| Material      | stainless steel, material No. 1.4301 (A2, AISI 304), Glass |
|               | bottle                                                     |
| Surface       | brushed finish, Satinised glass                            |
| Colour        | Stainless steel (009)                                      |