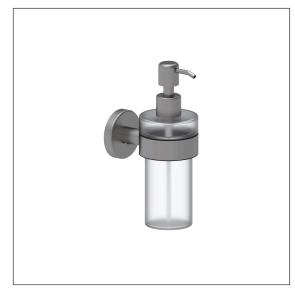

## Inox Care Soap dispenser Article number: 2290010009

#### Product image

#### **Product description**

- Inox Care as a robust and timeless classic with bacteriostatic properties
- for wall mounting
- $\cdot\,$  supplied with fixing material