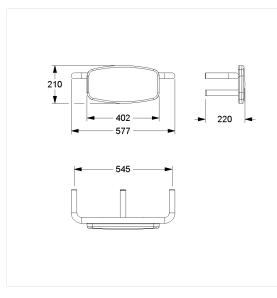

#### **Technical specifications**

| Product group | 0700                                                     |
|---------------|----------------------------------------------------------|
| Product       | Backrest                                                 |
| Length        | 577 mm                                                   |
| Width         | 220 mm                                                   |
| Height        | 210 mm                                                   |
| Diameter      | 32 mm                                                    |
|               |                                                          |
| Material      | stainless steel, material No. 1.4301 (A2, AISI 304),     |
| -             | padded made of PUR integral foam                         |
| Surface       | scratch-resistant powder coating                         |
| Colour        | available in colours Black (016), Dark grey (018), White |
|               | (019) and Manhattan (067), padded, colour black          |

### Technical drawing