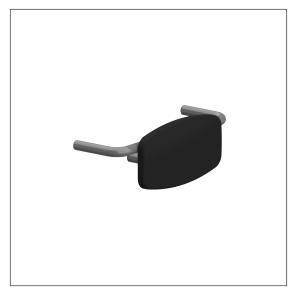

### Product data sheet

### **Care Solutions**

## Care Backrest Article number: 0300422018

### Product image



# NORMBAU

#### **Technical specifications**

| Product group | 0700                                                     |
|---------------|----------------------------------------------------------|
| Product       | Backrest                                                 |
| Length        | 577 mm                                                   |
| Width         | 220 mm                                                   |
| Height        | 210 mm                                                   |
| Diameter      | 32 mm                                                    |
|               |                                                          |
| Material      | stainless steel, material No. 1.4301 (A2, AISI 304),     |
| -             | padded made of PUR integral foam