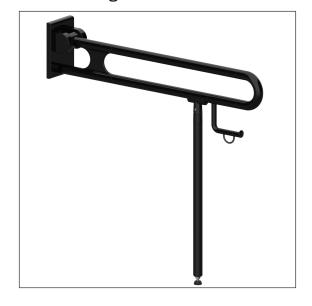

# Care Solutions - Nylon Care 300

Nylon Care 300 Lift-up support rail, with toilet roll holder and floor support

Article number: 0300438016

#### Product image

### **Product description**

- Nylon Care a well-tried and proven product family with a wide range of variants, three product series suiting many different requirements
- · with adjustable brake
- · with durable maintenance-free, friction bearings
- with non-corrosive steel core throughout
- floor support with non-slip floor contact
- with paper roll holder with maintenance free roll brake
- with steel reinforced mounting plate for three-point fixing and Nylon cover
- Floor support serves as a support in case of insufficient wall condition, thus the resulting forces on the wall fixing can be reduced
- · concealed screw fixing
- In case of lightweight partition walls a backfill made of min. 20mm hardwood is needed
- certified by TÜV PRODUCT SERVICE
- $\cdot$  load capacity: max. 100kgs according to ISO17966:2016, statically tested up to 150kgs
- $\cdot$  produced in accordance with Regulation (EU) 2017/745 on medical devices
- · CE-certified
- meets the requirements of German standard DIN 18040 and Austrian standard  $\ddot{\text{O}}\text{NORM}\,\text{B}\,\text{1600}$
- Fixing set has to be determined according to conditions on site, is to be ordered separately