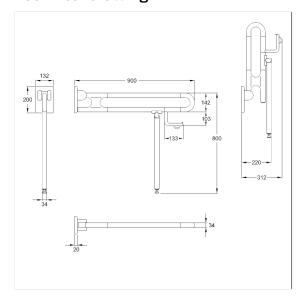

## Technical specifications

| Product group | 0700                                                    |
|---------------|---------------------------------------------------------|
| Product       | Lift-up support rail, with toilet roll holder and floor |
|               | support                                                 |
| Length        | 900 mm                                                  |
| Fixing height | 800 mm                                                  |
| Diameter      | 34 mm                                                   |
| Material      | polyamide                                               |
| Surface       | high gloss                                              |
| Colour        | available in nylon colours                              |
| Version       | left and right                                          |
| Loading       | max. 100 kgs                                            |

### Technical drawing