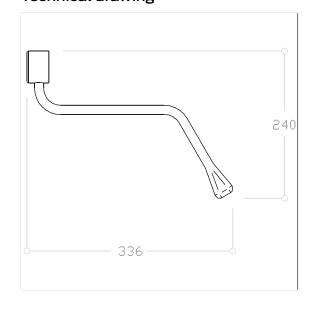

### **Technical specifications**

| Product group | 0700                          |
|---------------|-------------------------------|
| Product       | operating lever, retrofitting |
| Length        | 52 mm                         |
| Width         | 336 mm                        |
| Height        | 240 mm                        |
| Material      | polyamide                     |
| Surface       | high gloss                    |
| Colour        | available in nylon colours    |
|               |                               |

# Technical drawing