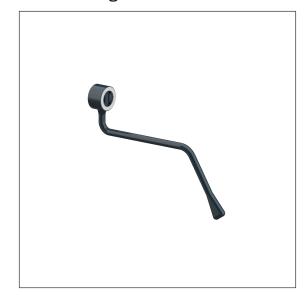

### Product image

### **Product description**

- Nylon Care a well-tried and proven product family with a wide range of variants, three product series suiting many different requirements
- operating handle to be mounted on the backside of the adjustable mirror, left or right side possible
- $\boldsymbol{\cdot}$  operating handle with ergonomic shaped grip, lateral tilting
- suitable for wash basins mounted to walls projecting up to 150mm
- retrofitting for Nylon Care adjustable mirrors