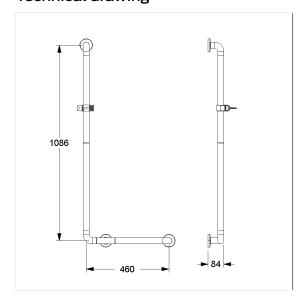

# Technical specifications

| Product group     | 2010                               |
|-------------------|------------------------------------|
| Product           | Grab rail, with shower head holder |
| Axle dimension al | 460 mm                             |
| Axle dimension a3 | 1086 mm                            |
| Fixing type       | rosettes mounting                  |
| Fixing points     | 3 Piece                            |
| Diameter          | 34 mm                              |
| Material          | polyamide                          |
| Surface           | high gloss                         |
| Colour            | available in nylon colours         |
| Version           | left and right                     |
| Loading           | max. 300 kgs                       |
|                   |                                    |

### Technical drawing