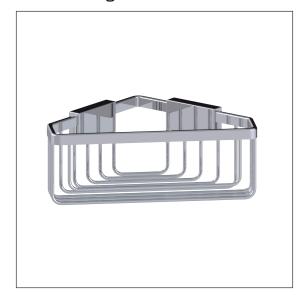

# Care Solutions - Cavere Care Chrome Accessories

Cavere Care Chrome Shower box, over corner

Article number: 9415230300 Product image

## **Technical specifications**

| Product group | 7030                    |
|---------------|-------------------------|
| Product       | Shower box, over corner |
| Length        | 232 mm                  |
| Width         | 170 mm                  |
| Height        | 85 mm                   |
| Material      | brass                   |
| Surface       | chrome finish           |
| Colour        | Cavere Chrome (300)     |
|               |                         |

### **Product description**

- Cavere Care as an award-winning product family with excellent design for all requirements
- storage space with lattice structure
- · Removable for cleaning
- · for wall mounting
- $\cdot \ \text{concealed screw fixing} \\$
- · supplied with fixing material