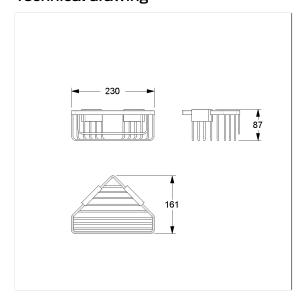

### Technical drawing

## **Technical specifications**

| Product group | 7030                    |
|---------------|-------------------------|
| Product       | Shower box, over corner |
| Length        | 232 mm                  |
| Width         | 170 mm                  |
| Height        | 85 mm                   |
| Material      | brass                   |
| Surface       | chrome finish           |
| Colour        | Cavere Chrome (300)     |
|               |                         |