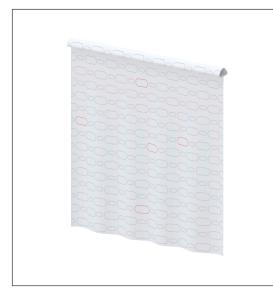

#### Product image

#### **Product description**

- antibacterial and fungicidal
- for Cavere Care Lift-up support rail L=850mm
- $\cdot\,$  washable at 40°C and suitable for disinfection up to 60°C
- quick drying and water repellent
- hemmed and with a sewn in coated lead band
- with velcro fastening
- available in following shower curtain colours:
- 019 White with structure
- 051 White with oval pattern
- 052 Grey with oval pattern
- 054 White with diagonal stripes
- 059 White Trevira CS
- white made of Trevira CS material (059) additionally flame retardant according to DIN 4102, building material category B1,
- colour pattern available upon request
- upon request available in different lenghts