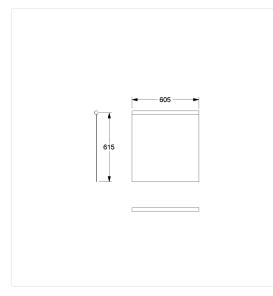

## Technical specifications

| Product group | 1900                                     |  |
|---------------|------------------------------------------|--|
| Product       | Shower guard rail                        |  |
| Width         | 605 mm                                   |  |
| Length        | 615 mm                                   |  |
| Material      | Polyester                                |  |
| Colour        | available in the shower curtains colours |  |

### Technical drawing