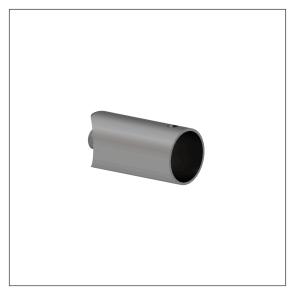

#### Product image

#### **Product description**

- Design partition solutions for doors and partitions made of HPL board material
- Single part for upper belt
- $\cdot\,$  enables the branching of the upper belt
- another pipe is connected with the connecting piece 2290330
- with drill hole Ø 6 mm