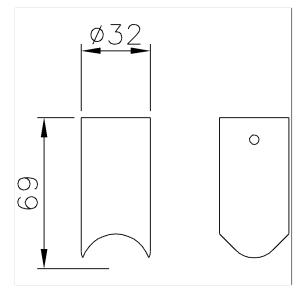

### Technical drawing

#### **Technical specifications**

| Product group | 6600                                                |
|---------------|-----------------------------------------------------|
| Product       | T-connector                                         |
| Short name    | NT.TA                                               |
| Length        | 65 mm                                               |
| Width         | 32 mm                                               |
| Height        | 32 mm                                               |
| Diameter      | 32 mm                                               |
| Material      | stainless steel, material No. 1.4401 (A4, AISI 316) |
| Surface       | brushed finish                                      |
| Colour        | Stainless steel (009)                               |
|               |                                                     |