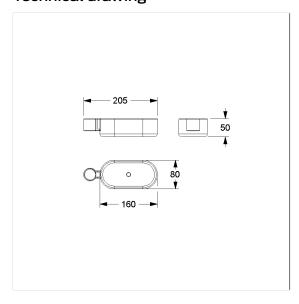

## **Technical specifications**

| Product group | 0200                                           |
|---------------|------------------------------------------------|
| Product       | Shower box, retrofittable                      |
| Length        | 160 mm                                         |
| Width         | 80 mm                                          |
| Height        | 50 mm                                          |
| Storage space | 100 cm <sup>2</sup>                            |
| Material      | polyamide                                      |
| Surface       | high gloss                                     |
| Colour        | available in nylon colours and Red-White (912) |
|               | <del>-</del>                                   |

## Technical drawing