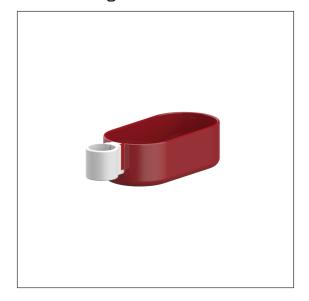

## Product image

## **Technical specifications**

| Product group | 0200                                           |
|---------------|------------------------------------------------|
| Product       | Shower box, retrofittable                      |
| Length        | 160 mm                                         |
| Width         | 80 mm                                          |
| Height        | 50 mm                                          |
| Storage space | 100 cm <sup>2</sup>                            |
| Material      | polyamide                                      |
| Surface       | high gloss                                     |
| Colour        | available in nylon colours and Red-White (912) |
|               | <del>-</del>                                   |

## **Product description**

- · Nylon Care a well-tried and proven product family with a wide range of variants, three product series suiting many different requirements
- $\cdot$  Color combination of red and white (912) makes orientation easier thanks to the high-contrast design
- $\boldsymbol{\cdot}$  for Nylon Care Shower head rails
- · storage space with drain hole