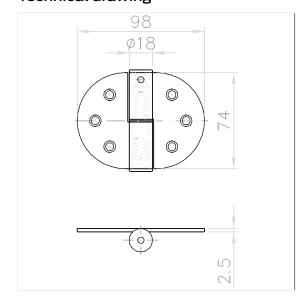

### **Technical specifications**

| Product group | 6600                                                |
|---------------|-----------------------------------------------------|
| Product       | Door hinge, with spring                             |
| Short name    | NT.TB 82                                            |
| Version       | DIN left                                            |
| Version       | for door opening                                    |
| Length        | 100 mm                                              |
| Width         | 20 mm                                               |
| Height        | 75 mm                                               |
| Material      | stainless steel, material No. 1.4401 (A4, AISI 316) |
| Surface       | brushed finish                                      |
| Colour        | Stainless steel (009)                               |

### Technical drawing