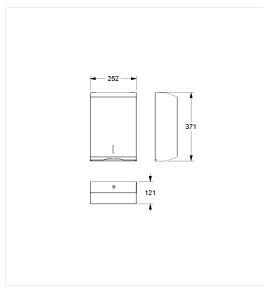

#### **Technical specifications**

| Product group | 5600                                                |
|---------------|-----------------------------------------------------|
| Product       | Hand towel dispenser                                |
| Length        | 252 mm                                              |
| Width         | 121 mm                                              |
| Height        | 371 mm                                              |
| Material      | stainless steel, material No. 1.4301 (A2, AISI 304) |
| Surface       | brushed finish                                      |
| Colour        | Stainless steel (009)                               |
|               |                                                     |

## Technical drawing