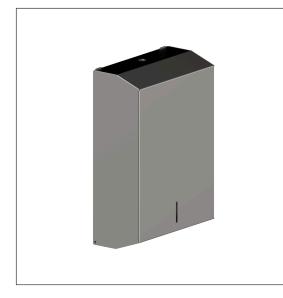

### Product image

#### **Product description**

- Inox Care as a robust and timeless classic with bacteriostatic properties
- for take on commercially available Folding towels (ZZ-fold, C-fold and Interfold)
- Capacity approx. 400 800 sheets
- hygienic and economical due to taking off single sheets
- $\cdot\,$  with indication of toilet paper stock
- lockable "One Key System" (one single key for all toilet paper dispensers)
- keys inclusive
- concealed screw fixing
- for wall mounting
- $\cdot$  supplied with fixing material