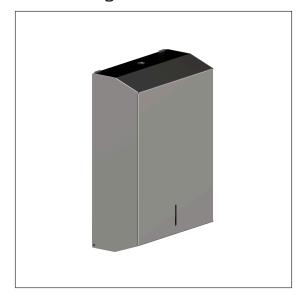

## Product image

## **Product description**

- Inox Care as a robust and timeless classic with bacteriostatic properties
- for take on commercially available Folding towels (ZZ-fold, C-fold and Interfold)
- Capacity approx. 400 800 sheets
- hygienic and economical due to taking off single sheets
- $\boldsymbol{\cdot}$  with indication of toilet paper stock
- $\boldsymbol{\cdot}$  lockable "One Key System" (one single key for all toilet paper dispensers)
- keys inclusive
- · concealed screw fixing
- $\cdot \ \text{for wall mounting} \\$
- $\cdot$  supplied with fixing material