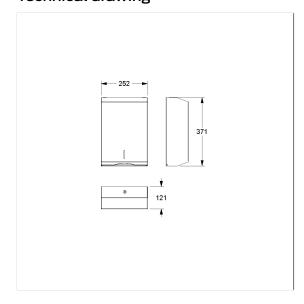

## Technical specifications

| Product group | 5600                                                |
|---------------|-----------------------------------------------------|
| Product       | Hand towel dispenser                                |
| Length        | 252 mm                                              |
| Width         | 121 mm                                              |
| Height        | 371 mm                                              |
| Material      | stainless steel, material No. 1.4301 (A2, AISI 304) |
| Surface       | brushed finish                                      |
| Colour        | Stainless steel (009)                               |
|               |                                                     |

## Technical drawing