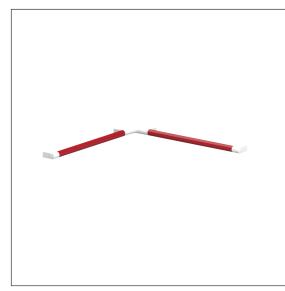

# Care Solutions • Verso Care Duo

Verso Care Duo Shower handrail Article number: 3500303912

#### Product image

# **Product description**

- Verso Care Duo facilitates orientation thanks to the high-contrast color combination
- with non-corrosive steel core throughout
- $\cdot\,$  single-point wall attachment with 3mm tolerance compensation (= ffl 1.5mm) for an easy and safe installation,
- $\cdot\,$  concealed screw fixing
- In case of lightweight partition walls a backfill made of min. 30mm hardwood is needed
- CE-certified
- supplied with stainless steel hexagon head screws Ø 6 x 100 mm according to DIN 571 and dowels