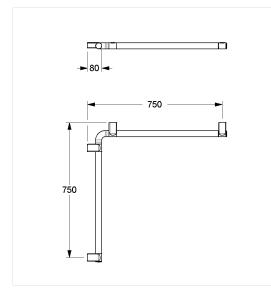

### Technical specifications

| Product group     | 3800                  |
|-------------------|-----------------------|
| Product           | Shower handrail       |
| Axle dimension a1 | 750 mm                |
| Axle dimension a2 | 750 mm                |
| Fixing type       | single-point mounting |
| Fixing points     | 4 Piece               |
| Diameter          | 34 mm                 |
| Material          | polyamide             |
| Surface           | high gloss            |
| Colour            | Red-White (912)       |
| Version           | left and right        |
| Loading           | max. 175 kgs          |
|                   |                       |

# Technical drawing