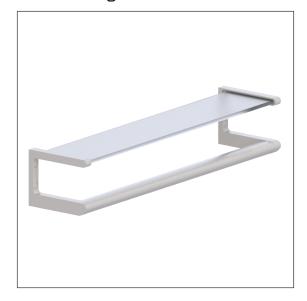

# Product data sheet

Care Solutions - Cavere Care Accessories

Cavere Care Glass shelf, with Grab bar

Article number: 7510260093

## Product image

## **Product description**

- · Cavere Care as an award-winning product family with excellent design for all
- $\boldsymbol{\cdot}$  Ergonomic grab bar due to trigonometric grip contour
- suitable for installation in front of wall-mounted mirrors with a width of 600mm
- Glass panel with a thickness of 8mm and rounded edges
- for wall mounting
- · concealed screw fixing
- supplied with stainless steel Torx screws Ø 5 x 60 mm and plugs