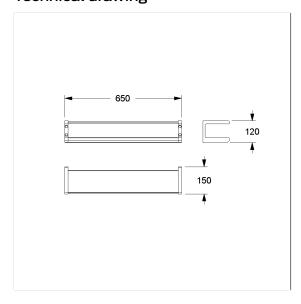

## **Technical specifications**

| Product group | 7010                                                  |
|---------------|-------------------------------------------------------|
| Product       | Glass shelf, with Grab bar                            |
| Length        | 650 mm                                                |
| Width         | 150 mm                                                |
| Height        | 120 mm                                                |
| Material      | aluminium, Glass shelf                                |
| Surface       | scratch-resistant powder coating with antibacterial   |
|               | protection (except 091 Carbon black), Satinised glass |
| Colour        | available in Cavere colours                           |
|               |                                                       |

## Technical drawing