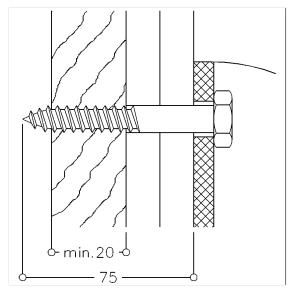

### **Technical specifications**

| Product group       | 2000                                                     |
|---------------------|----------------------------------------------------------|
| Product             | Fixing set                                               |
| Short name          | MS 4.8 C 2                                               |
| Material            | polyamide                                                |
| Type of wall        | In front of the wall with panels and integrated mounting |
|                     | plate made of hardwood.                                  |
|                     | Lightweight partition walls, made of gypsum, flake       |
|                     | board and hardboard with a multilayer laminated wood     |
|                     | back lining measuring at least 20mm thick, which must    |
|                     | be adequately fixed to the supporting structure.         |
| Material & scope of | 2 x hexagonal wood screw Ø 10 x 80 SW17, A2-AISI 304     |
| delivery            |                                                          |
| Colour              | Colourless (000)                                         |
|                     |                                                          |

### Technical drawing