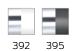

## **Technical specifications**

| 7000                                                |
|-----------------------------------------------------|
| Hanging seat                                        |
| 563 mm                                              |
| 420 mm                                              |
| 450 mm                                              |
| aluminium, padded made of PUR integral foam         |
| chrome finish                                       |
| available in colours Chrome white (392) and Chrome  |
| metallic anthracite (395), padded colour anthracite |
| max. 150 kgs                                        |
|                                                     |