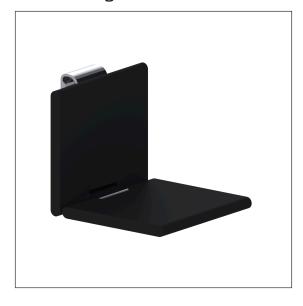

# Product data sheet

## Cavere Care Chrome

Cavere Care Chrome Hanging seat

Article number: 9847450392



### Product image



## **Technical specifications**

| 7000                                                |
|-----------------------------------------------------|
| Hanging seat                                        |
| 563 mm                                              |
| 420 mm                                              |
| 450 mm                                              |
| aluminium, padded made of PUR integral foam         |
| chrome finish                                       |
| available in colours Chrome white (392) and Chrome  |
| metallic anthracite (395), padded colour anthracite |
| max. 150 kgs                                        |
|                                                     |

## Technical drawing



## **Product description**

- Cavere Care as an award-winning produc