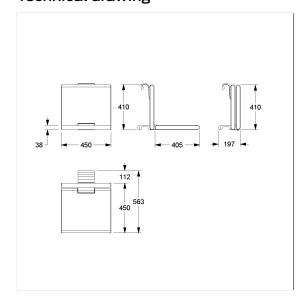

Chrome Hanging seat

Article number: 9847450392



### Product image



## **Technical specifications**

| 7000                                                |
|-----------------------------------------------------|
| Hanging seat                                        |
| 563 mm                                              |
| 420 mm                                              |
| 450 mm                                              |
| aluminium, padded made of PUR integral foam         |
| chrome finish                                       |
| available in colours Chrome white (392) and Chrome  |
| metallic anthracite (395), padded colour anthracite |
| max. 150 kgs                                        |
|                                                     |

## Technical drawing



## **Product description**

- Cavere Care as an award-winning product family with excellent design for all requirements
- for hanging in Cavere Care Chrome Shower handrails
- Pad with non-corrosive metal core throughout,
- $\cdot \ \ \text{with adjustable brake} \\$
- $\boldsymbol{\cdot}$  locked in place in vertical position
- retrofittable with armrest 7843100