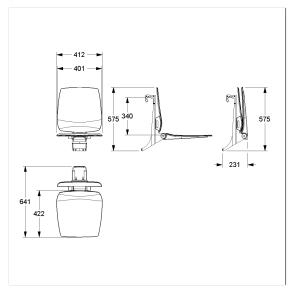

### **Technical drawing**

## **Technical specifications**

| Product group  | 8700                                                 |
|----------------|------------------------------------------------------|
| Product        | Hanging seat, with Backrest                          |
| Compatible for | for Cavere Care                                      |
| Length         | 412 mm                                               |
| Height         | 574 mm                                               |
| Width          | 640 mm                                               |
| Material       | Polypropylene, support bracket and suspension device |
|                | made of aluminium                                    |
| Surface        | matt                                                 |
| Colour         | available in Ascento colours                         |
| Loading        | max. 150 kgs                                         |
|                |                                                      |