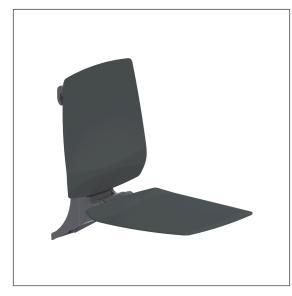

#### Product image

#### **Product description**

- Ascento as Modular Seating Solution, expandible and combinable
- for hanging in Cavere Care Shower handrails
- $\cdot\,$  ergonomic formed seat and backrest with rounded outer edges
- with adjustable brake
- locked in place in vertical position
- for top edge of shower handrail 790-800mm
- concealed screw fixing