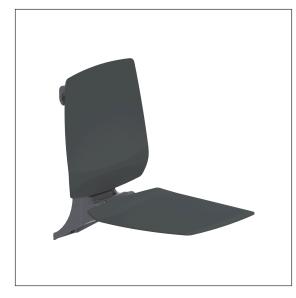

## **Technical drawing**

## **Technical specifications**

| Product group  | 8700                                                 |
|----------------|------------------------------------------------------|
| Product        | Hanging seat, with Backrest                          |
| Compatible for | for Cavere Care                                      |
| Length         | 412 mm                                               |
| Height         | 574 mm                                               |
| Width          | 640 mm                                               |
| Material       | Polypropylene, support bracket and suspension device |
|                | made of aluminium                                    |
| Surface        | matt                                                 |
| Colour         | available in Ascento colours                         |
| Loading        | max. 150 kgs                                         |
|                |                                                      |