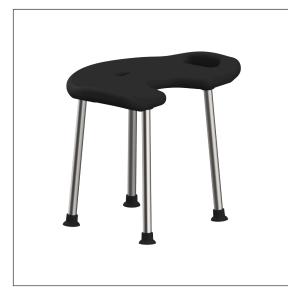

#### Product image

#### **Product description**

- Inox Care as a robust and timeless classic with bacteriostatic properties
- $\cdot\,$  with lateral openings for grip
- $\cdot\,$  seat with drain slot
- $\cdot$  with non-slip rubber buffers in the same colour of the seat pad