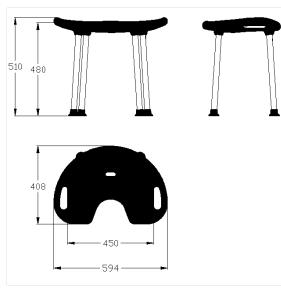

#### **Technical specifications**

| Product group | 5500                                                 |
|---------------|------------------------------------------------------|
| Product       | Stool, with hygiene recess                           |
| Length        | 600 mm                                               |
| Height        | 115 mm                                               |
| Width         | 400 mm                                               |
| Material      | stainless steel, material No. 1.4301 (A2, AISI 304), |
|               | padded made of PUR integral foam                     |
| Surface       | brushed finish                                       |
| Colour        | Stainless steel (009), padded, colour black          |
| Loading       | max. 150 kgs                                         |
|               |                                                      |

#### Technical drawing